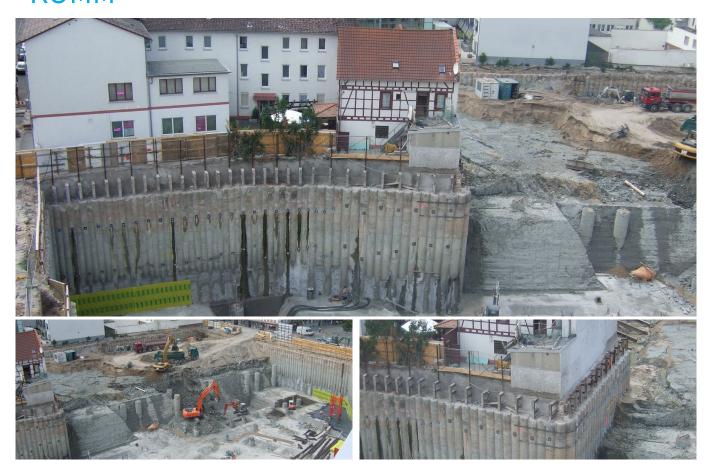

## THE PROJECT

The enclosure of the construction pit "KOMM" (Kaufhaus Offenbach Main Mitte) consisted of an overlapping bored pile wall, which was partially anchored 3 times with BBV strand anchors.