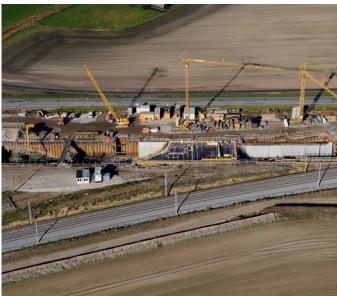

## **THE PROJECT**

For the new construction of the transfer structure 2952-08 of the DB-AG on the island of Rügen, a trough excavation with approx. 1,200 m sheet pile wall was created. The sheet pile wall was secured with approx. 11,000 m BBV strand anchors.

Excavation pits

https://www.bbv-systems.com/en/projects/detail/ref/scharpitz-trough-structure/

Creation: 23.04.2025 06:47