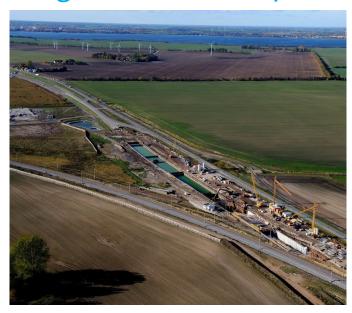

## **THE PROJECT**

For the new construction of the transfer structure 2952-08 of the DB-AG on the island of Rügen, a trough excavation with approx. 1,200 m sheet pile wall was created. The sheet pile wall was secured with approx. 11,000 m BBV strand anchors.

Excavation pits

https://www.bbv-systems.com/en/projects/detail/ref/scharpitz-trough-structure/

Creation: 23.04.2025 06:47