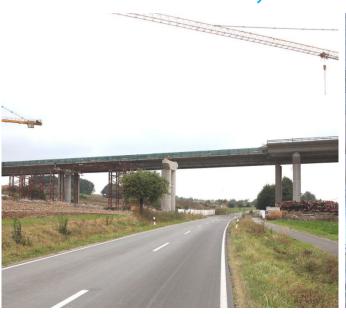

## **THE PROJECT**

Pre-assembled prefabricated tendons were installed in the two-legged T-beams. During the concreting of the 3rd construction phase on the first superstructure, the shoring failed, which led to a serious accident. Nevertheless, the first two construction phases did not have to be dismantled, as BBV was able to remove and replace the tendons on the exposed, radiated coupling joint and on the exposed end anchors in extremely cramped conditions.

#### **SERVICES IN DETAIL**

Installation, stressing and pressing of 280 t of internal pre-tensioning

Procedure:

internal strand tensioning process with bond