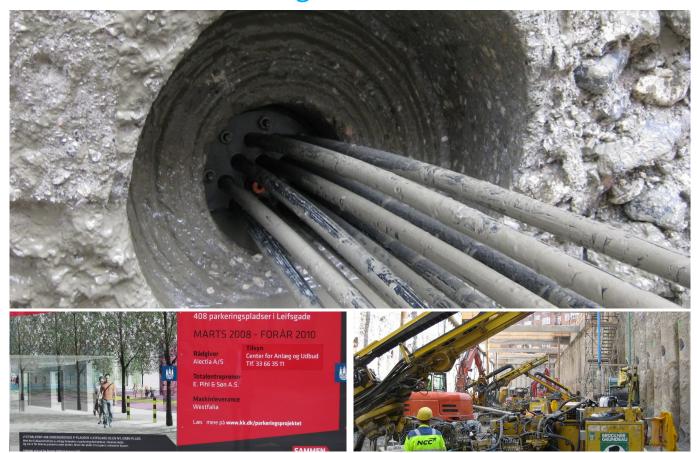

### **SHORT DESCRIPTION**

In Copenhagen, waterproof construction pits were created in the street area in the immediate vicinity of residential buildings for the new construction of the underground car parks "Under Elmene" and "Leifsgade".

### **THE PROJECT**

The overlapping bored pile walls of the approx. 14 m deep construction pits were partially secured against "pressing groundwater" with BBV strand anchors (11 strands, lengths of 27.00 m; test load 2.4 MN).

Approx. 300 BBV injection piles were required to secure the building floors against buoyancy.