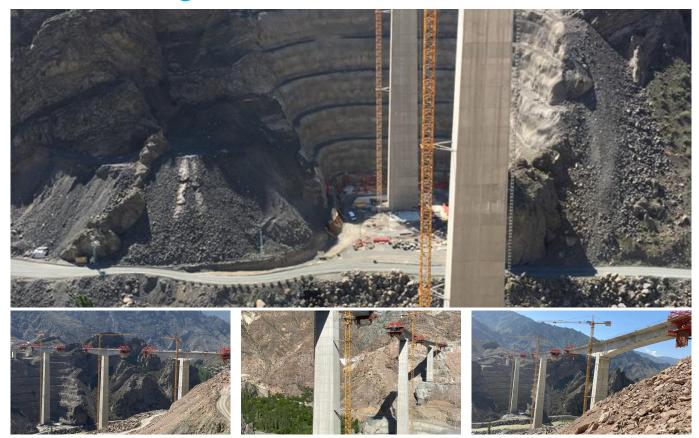

#### **THE PROJECT**

In northeastern Turkey, on the road connection between Yusufeli and Bayburt, the Nurol-Gülsan consortium is building the Yusufeli bridge. The 5-span bridge with a total length of 630 m will be erected using the cantilever method, the largest span is 175 m. The superstructure will be constructed using cantilever carriages installed on all 4 pillars, the piers being up to a considerable 153 m high. The systems BBV L19 and BBV L31 according to ETA-05/0202 are used for the prestressing steel work, the work is carried out by BBV's local partner specialist company Diviger Yapı Teknoloji A.Ş.